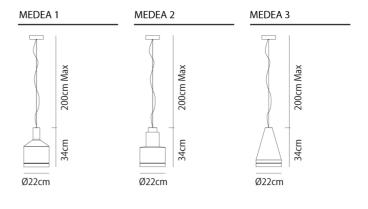

clean, geometric shapes. Its LED lights simultaneously illuminate both surface and glass, casting a soft, coloured glow toward the ceiling. Whether installed individually or in clusters, these lights offer a striking, sculptural design. Available in three sizes and four finish options.



| Designer       | Oriano Favaretto                 |
|----------------|----------------------------------|
| Supplier       | Vistosi                          |
| Country        | Italy                            |
| SKU            | VI S/MEDEA                       |
| Warranty       | 2yr commercial / 3yr residential |
| Size Options   | 1, 2, 3                          |
| Finish Options | Crystal, Green, Smoke, White     |
|                |                                  |

## Product Dimensions