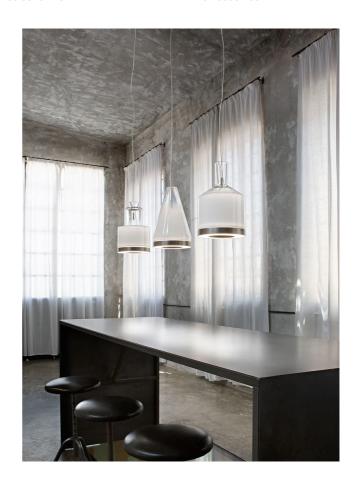

## Medea Pendant

by Oriano Favaretto

The Medea collection by Vistosi features clean, geometric shapes. Its LED lights simultaneously illuminate both surface and glass, casting a soft, coloured glow toward the ceiling. Whether installed individually or in clusters, these lights offer a striking, sculptural design. Available in three sizes and four finish options.