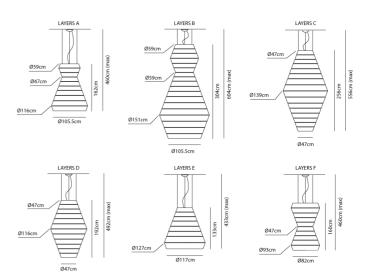

dular, layered design allows for customisable forms, providing versatile installation options. Despite its substantial volume, Layers remains lightweight, making it ideal for larger areas. The fabric texture and structure have been tested to reduce noise by up to 47%. With an Equivalent Absorption Area of up to 5.78, Layers offers exceptional sound-absorbing performance. Various sizes available in warm white or white finish. Collaborative design by Timo Ripatti, Manuel and Vanessa Vivian.



| Designer       | Timo Ripatti      |
|----------------|-------------------|
| Supplier       | Axo Light         |
| Country        | Italy             |
| SKU            | AX S/LAYERS       |
| Size Options   | A, B, C, D, E, F  |
| Finish Options | Warm White, White |

#### **Product Dimensions**