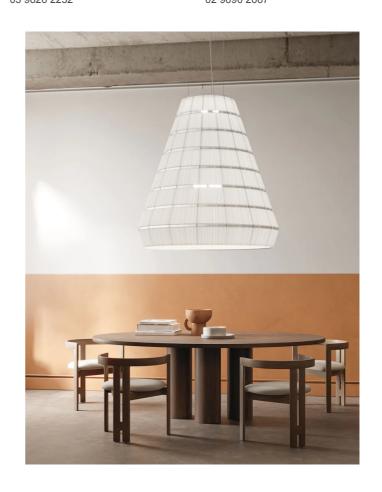

## Layers Acoustic Pendant

by Timo Ripatti

The Layers collection of suspension lamps combines geometric shapes to create a bold, sculptural presence. Its modular, layered design allows for customisable forms, providing versatile installation options. Despite its substantial volume, Layers remains lightweight, making it ideal for larger areas. The fabric texture and structure have been tested to reduce noise by up to 47%. With an Equivalent Absorption Area of up to 5.78, Layers offers exceptional sound-absorbing performance. Various sizes available in warm white or white finish. Collaborative design by Timo Ripatti, Manuel and Vanessa Vivian.