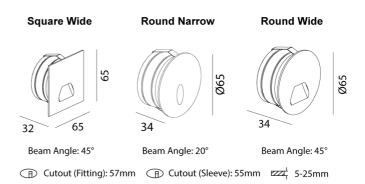

emium architectural lighting. Curated by Studio Italia.

#### Melbourne

272 Toorak Rd, South Yarra VIC 3141 melbourne@mondoluce.com 03 9826 2232

### Sydney

439 Crown St, Surry Hills NSW 2010 sydney@mondoluce.com 02 9690 2667



| Designer        | Arcolight                             |
|-----------------|---------------------------------------|
| Supplier        | Studio Italia                         |
| Country         | China                                 |
| SKU             | ARCO RISE                             |
| Warranty        | 2yr commercial / 3yr residential      |
| Version Options | Round Narrow, Round Wide, Square Wide |
| Finish Options  | Textured Black, Textured White        |
|                 |                                       |

### **Product Dimensions**