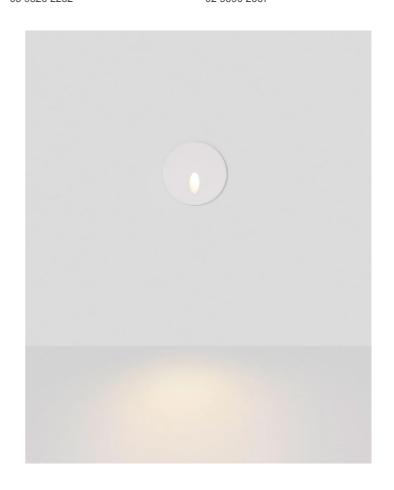

# Rise Step Light

by Arcolight

The Rise Step Light exemplifies bold design and technical innovation. Rated IP65 for exterior applications and equipped with a dimmable 3W LED. Minimalist contemporary design available in textured black or white finish in round and square with two facia options. Rise Step Light is part of the Arcolight collection of premium architectural lighting. Curated by Studio Italia.