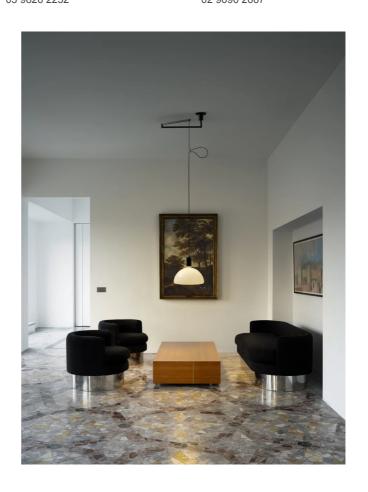

# **AS41C Pendant**

by Franco Albini

The AS41Z Pendant Light by Franco Albini is a sophisticated, adjustable lighting solution that exemplifies the rationalistic philosophy of the Milanese architect. Designed in 1969 as part of the Albini AM/AS collection, this pendant lamp features a revolving and jointed arm, allowing precise positioning of the light where needed. The height and central position can be easily adjusted using the integrated cable clamp. Crafted with extreme attention to quality, including hand-blown glass diffusers, the AS41Z pendant light provides generous flood beam distribution, seamlessly managing different volumes within any space. Frame available in black or chrome with white glass diffuser.