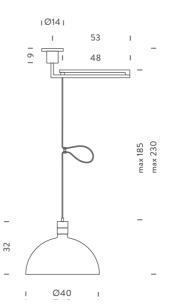

g the integrated cable clamp. Crafted with extreme attention to quality, including hand-blown glass diffusers, the AS41Z pendant light provides generous flood beam distribution, seamlessly managing different volumes within any space. Frame available in black or chrome with white glass diffuser.



| Designer       | Franco Albini                         |
|----------------|---------------------------------------|
| Supplier       | Nemo                                  |
| Country        | Italy                                 |
| SKU            | NE S/AS41C                            |
| Warranty       | 12 months                             |
| Finish Options | Black/White Glass, Chrome/White Glass |
|                |                                       |

### **Product Dimensions**