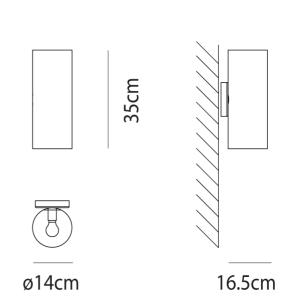

s inspired by history, blending functionality and emotion. Armonia combines modern design with classic glassworking techniques. Available in a rage of colors and textures, Armonia creates a warm, enveloping light. Armonia 14cm wall light features a rhombus finish.



| Designer                | Francesco Lucchese           |
|-------------------------|------------------------------|
| Supplier                | Vistosi                      |
| Country                 | Italy                        |
| SKU                     | VI A/ARMONIA/14              |
| Warranty                | 12 months                    |
| Glass Finish<br>Options | Crystal, Smoke               |
| Frame Finish<br>Options | Matt Black Nickel, Matt Gold |
|                         |                              |



**Product Dimensions**