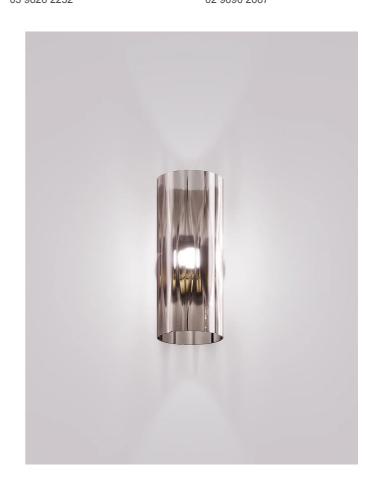

## Armonia 14cm Wall Light

by Francesco Lucchese

Designed by Francesco Lucchese, the Armonia collection is inspired by history, blending functionality and emotion. Armonia combines modern design with classic glassworking techniques. Available in a rage of colors and textures, Armonia creates a warm, enveloping light. Armonia 14cm wall light features a rhombus finish.

| Designer                | Francesco Lucchese           |
|-------------------------|------------------------------|
| Supplier                | Vistosi                      |
| Country                 | Italy                        |
| SKU                     | VI A/ARMONIA/14              |
| Warranty                | 12 months                    |
| Glass Finish<br>Options | Crystal, Smoke               |
| Frame Finish<br>Options | Matt Black Nickel, Matt Gold |
|                         |                              |