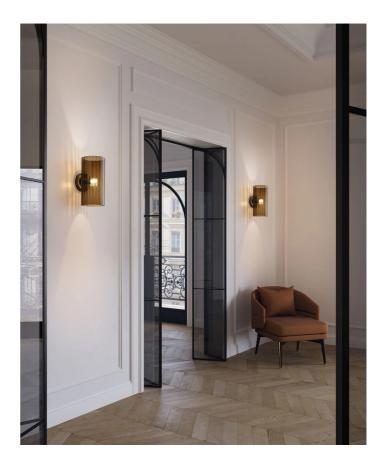

## Armonia 15cm Wall Light

by Francesco Lucchese

Designed by Francesco Lucchese, the Armonia collection is inspired by history, blending functionality and emotion. Armonia combines modern design with classic glassworking techniques. Available in a rage of colors and textures, Armonia creates a warm, enveloping light. Armonia 15cm wall light features a striped vertical finish.