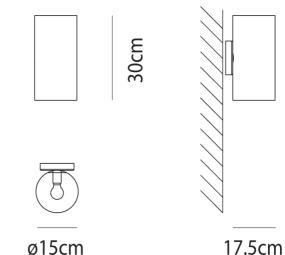

## **Product Dimensions**

17.5cm

| Designer                | Francesco Lucchese           |
|-------------------------|------------------------------|
| Supplier                | Vistosi                      |
| Country                 | Italy                        |
| SKU                     | VI A/ARMONIA/15              |
| Warranty                | 12 months                    |
| Glass Finish<br>Options | Burnt Earth, Crystal, Smoke  |
| Frame Finish<br>Options | Matt Black Nickel, Matt Gold |
|                         |                              |