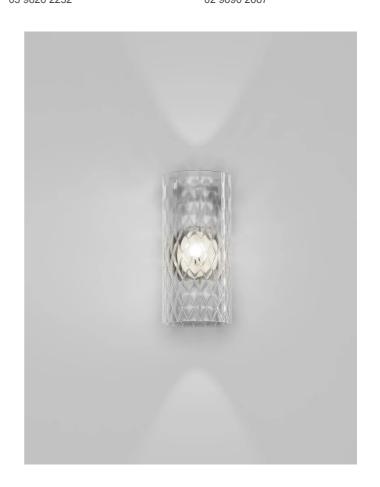

## Armonia 18cm Wall Light

by Francesco Lucchese

Designed by Francesco Lucchese, the Armonia collection is inspired by history, blending functionality and emotion. Armonia combines modern design with classic glassworking techniques. Available in a rage of colors and textures, Armonia creates a warm, enveloping light. Armonia 18cm wall light features a balloton finish.