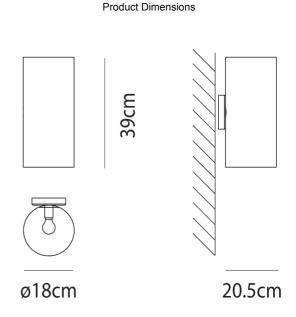

## Armonia 18cm Wall Light

by Francesco Lucchese

Designed by Francesco Lucchese, the Armonia collection is inspired by history, blending functionality and emotion. Armonia combines modern design with classic glassworking techniques. Available in a rage of colors and textures, Armonia creates a warm, enveloping light. Armonia 18cm wall light features a balloton finish.