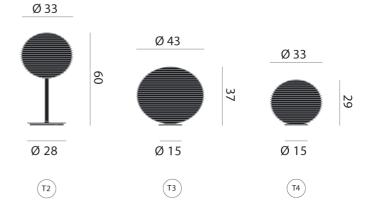

| Designer     | Dante Donegani and Giovanni Lauda |
|--------------|-----------------------------------|
| Supplier     | Rotaliana                         |
| Country      | Italy                             |
| SKU          | RO LT/FLOW                        |
| Warranty     | 12 months                         |
| Size Options | T2, T3, T4                        |

## Product Dimensions