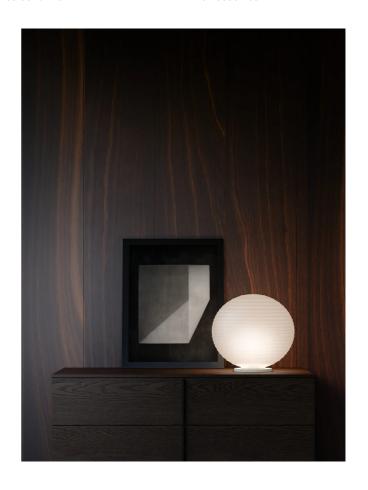

## Flow Glass Table Lamp

by Dante Donegani and Giovanni Lauda

Flow Glass is an elegant table lamp with a diffused emission. The blown glass diffuser features thin rings in relief that create a geometry similar to that of oriental paper and bamboo lanterns. Designed and manufactured in Italy by Rotaliana. Available in matt white finish in three sizes.