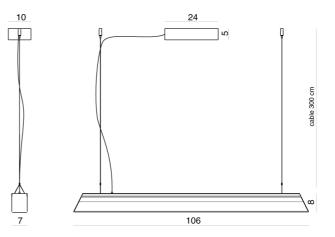

## Melbourne

272 Toorak Rd, South Yarra VIC 3141 melbourne@mondoluce.com 03 9826 2232 Sydney 439 Crown St, Surry Hills NSW 2010 sydney@mondoluce.com 02 9690 2667

Product Dimensions

| Cangini & Tucci                                                    |
|--------------------------------------------------------------------|
| Italy                                                              |
| CT S/REGULA                                                        |
| 2yr commercial / 3yr residential                                   |
| Amber, Green, Pink, Ruby, Sky Blue, Smoke,<br>Tobacco, Transparent |
| Black Carbon, Champagne, French Gold                               |
|                                                                    |