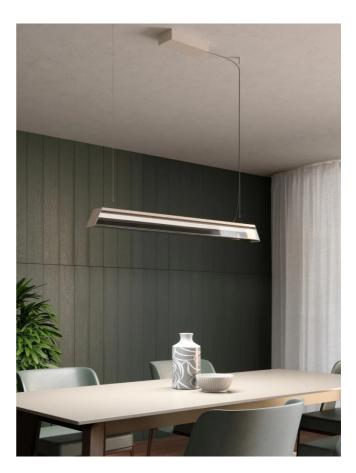

## by Alberto Manzoni

Designer

Elegant, minimal, and powerful-these words describe the new Regula collection. Each pendant light uses a square-section borosilicate glass tube, showcasing LEDs crafted in Italy for this specific line. A magnet allows easy removal of the glass for cleaning. Regula simplifies design, removing excess to highlight essential elegance. Available in a variety of finish options.