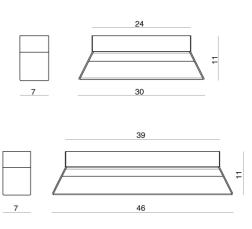

### **Product Dimensions**

| Designer                | Alberto Manzoni                                                 |
|-------------------------|-----------------------------------------------------------------|
| Supplier                | Cangini & Tucci                                                 |
| Country                 | Italy                                                           |
| SKU                     | CT PL/REGULA                                                    |
| Warranty                | 2yr commercial / 3yr residential                                |
| Glass Finish<br>Options | Amber, Green, Pink, Ruby, Sky Blue, Smoke, Tobacco, Transparent |
| Metal Finish<br>Options | Black Carbon, Champagne, French Gold                            |
| Size Options            | 30, 46                                                          |