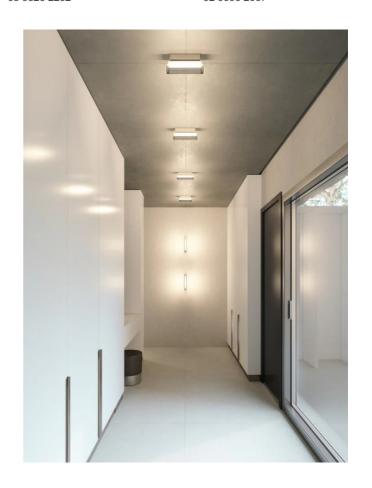

# Regula Ceiling Light

by Alberto Manzoni

Elegant, minimal, and powerful-these words describe the new Regula collection. Each ceiling light uses a square-section borosilicate glass tube, showcasing LEDs crafted in Italy for this specific line. A magnet allows easy removal of the glass for cleaning. Regula simplifies design, removing excess to highlight essential elegance. Available in a variety of finish options.