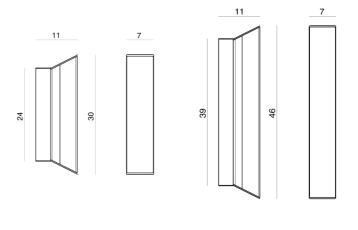

|
|-------------------------|-----------------------------------------------------------------|
| Supplier                | Cangini & Tucci                                                 |
| Country                 | Italy                                                           |
| SKU                     | CT A/REGULA                                                     |
| Warranty                | 2yr commercial / 3yr residential                                |
| Glass Finish<br>Options | Amber, Green, Pink, Ruby, Sky Blue, Smoke, Tobacco, Transparent |
| Metal Finish<br>Options | Black Carbon, Champagne, French Gold                            |
| Size Options            | 30, 46                                                          |

### **Product Dimensions**