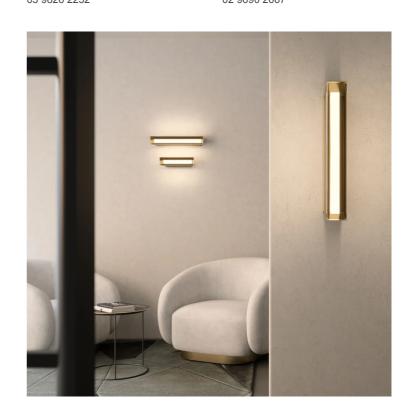

# Regula Wall Light

by Alberto Manzoni

Elegant, minimal, and powerful-these words describe the new Regula collection. Each wall light uses a square-section borosilicate glass tube, showcasing LEDs crafted in Italy for this specific line. A magnet allows easy removal of the glass for cleaning. The wall lamps also feature a Clip-on system for quick, neat mounting. Regula simplifies design, removing excess to highlight essential elegance. Available in a variety of finish options.

| Designer                | Alberto Manzoni                                                 |
|-------------------------|-----------------------------------------------------------------|
| Supplier                | Cangini & Tucci                                                 |
| Country                 | Italy                                                           |
| SKU                     | CT A/REGULA                                                     |
| Warranty                | 2yr commercial / 3yr residential                                |
| Glass Finish<br>Options | Amber, Green, Pink, Ruby, Sky Blue, Smoke, Tobacco, Transparent |
| Metal Finish<br>Options | Black Carbon, Champagne, French Gold                            |
| Size Options            | 30, 46                                                          |