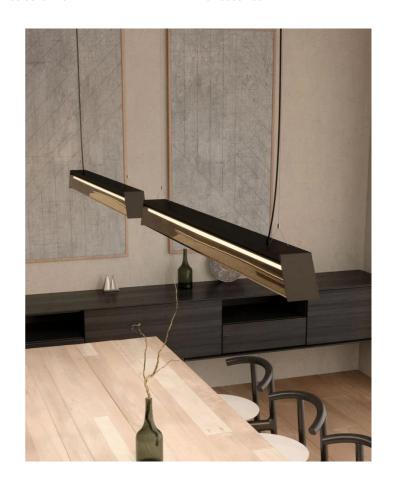

# Regula Double Pendant

by Alberto Manzoni

Elegant, minimal, and powerful-these words describe the new Regula collection. The double pendant light uses a square-section borosilicate glass tube, showcasing LEDs crafted in Italy for this specific line. A magnet allows easy removal of the glass for cleaning. Regula simplifies design, removing excess to highlight essential elegance. Available in a variety of finish options.