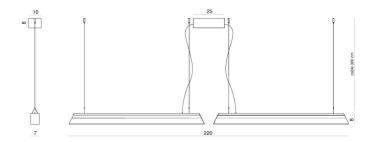

9 Crown St, Surry Hills NSW 2010 sydney@mondoluce.com 02 9690 2667

# Regula Double Pendant

by Alberto Manzoni

Elegant, minimal, and powerful-these words describe the new Regula collection. The double pendant light uses a square-section borosilicate glass tube, showcasing LEDs crafted in Italy for this specific line. A magnet allows easy removal of the glass for cleaning. Regula simplifies design, removing excess to highlight essential elegance. Available in a variety of finish options.



### Designer Alberto Manzoni Supplier Cangini & Tucci Country Italy SKU CT S/REGULA/2 Warranty 2yr commercial / 3yr residential **Glass Finish** Amber, Green, Pink, Ruby, Sky Blue, Smoke, Options Tobacco, Transparent **Metal Finish** Black Carbon, Champagne, French Gold Options

## Product Dimensions