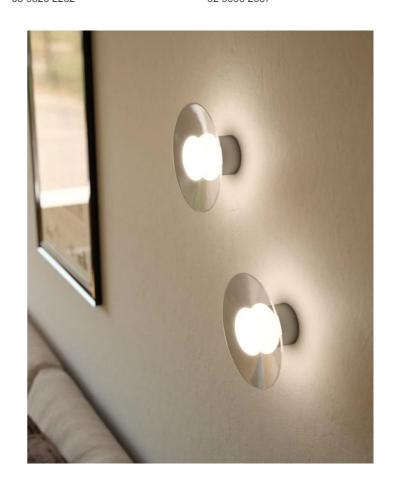

# Hydra Wall Light

by Pietro Tucci

The Hydra collection captures the brilliance of a star in its design. Inspired by the luminous Hydra constellation, this lamp features a central frosted glass bulb that evenly reflects light onto a handcrafted glass shade, creating a uniform glow. With a minimal yet elegant design, Hydra adapts to any space. This wall light version is available in two sizes with various finish combinations. Made in Italy.