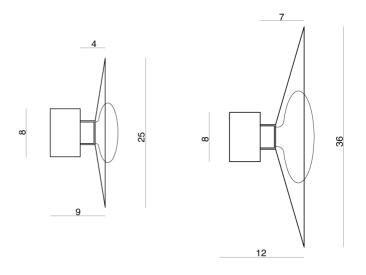

|
|-------------------------|-----------------------------------------------------------------|
| Supplier                | Cangini & Tucci                                                 |
| Country                 | Italy                                                           |
| SKU                     | CT A/HYDRA                                                      |
| Warranty                | 2yr commercial / 3yr residential                                |
| Glass Finish<br>Options | Amber, Green, Pink, Ruby, Sky Blue, Smoke, Tobacco, Transparent |
| Metal Finish<br>Options | Black Carbon, Champagne, French Gold                            |
| Size Options            | GIG, Small                                                      |

### **Product Dimensions**