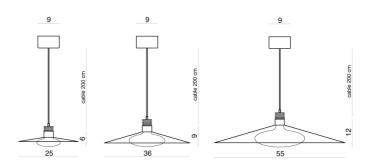

----------------------|
| Supplier                | Cangini & Tucci                                                 |
| Country                 | Italy                                                           |
| SKU                     | CT S/HYDRA                                                      |
| Warranty                | 2yr commercial / 3yr residential                                |
| Glass Finish<br>Options | Amber, Green, Pink, Ruby, Sky Blue, Smoke, Tobacco, Transparent |
| Metal Finish<br>Options | Black Carbon, Champagne, French Gold                            |
| Size Options            | GIG, Small, XXL                                                 |
|                         |                                                                 |

## Product Dimensions