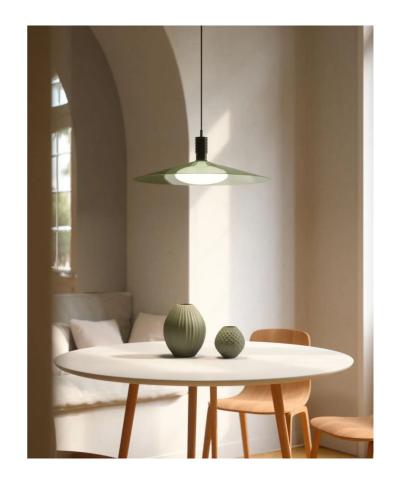

## Hydra Pendant

by Pietro Tucci

The Hydra collection captures the brilliance of a star in its design. Inspired by the luminous Hydra constellation, this lamp features a central frosted glass bulb that evenly reflects light onto a handcrafted glass shade, creating a uniform glow. With a minimal yet elegant design, Hydra adapts to any space. This pendant light version is available in two sizes with various finish combinations. Made in Italy.