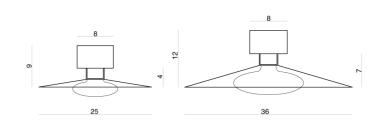

## Product Dimensions

### Designer Pietro Tucci Supplier Cangini & Tucci Country Italy SKU CT PL/HYDRA 2yr commercial / 3yr residential Warranty **Glass Finish** Amber, Green, Pink, Ruby, Sky Blue, Smoke, Options Tobacco, Transparent **Metal Finish** Black Carbon, Champagne, French Gold Options **Size Options** GIG, Small