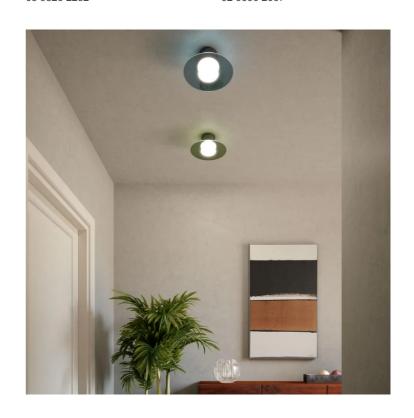

# Hydra Ceiling Light

by Pietro Tucci

The Hydra collection captures the brilliance of a star in its design. Inspired by the luminous Hydra constellation, this lamp features a central frosted glass bulb that evenly reflects light onto a handcrafted glass shade, creating a uniform glow. With a minimal yet elegant design, Hydra adapts to any space. This surface mounted ceiling light version is available in two sizes with various finish combinations. Made in Italy.