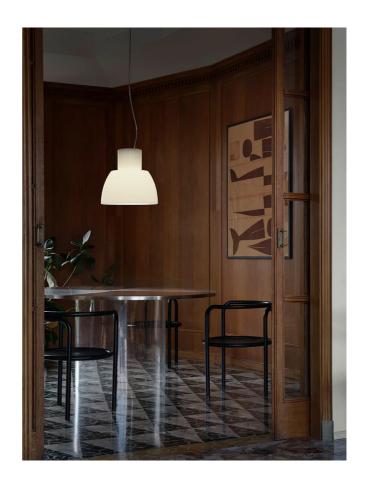

## Lorosae Pendant

by Alvaro Siza

For his solo exhibition at the Basilica Palladiana in Vicenza 1999, Alvaro Siza created the Lorosae pendant light. This timeless design features translucent glass with a white inner diffuser to maintain the natural color of the light. Available in a range of vibrant finishes.