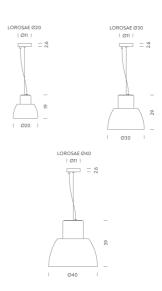

| Designer       | Alvaro Siza                                                                 |
|----------------|-----------------------------------------------------------------------------|
| Supplier       | Nemo                                                                        |
| Country        | Italy                                                                       |
| SKU            | NE S/LOROSAE                                                                |
| Warranty       | 12 months                                                                   |
| Size Options   | 20cm, 30cm, 40cm                                                            |
| Finish Options | Jasmine White, Ocean Blue, Rosemary Green, Sicilian Orange, Sorrento Yellow |

## Product Dimensions