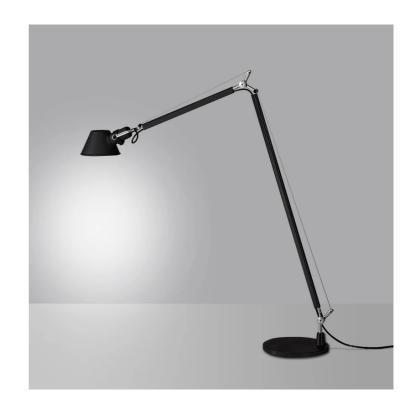

## Tolomeo Floor Lamp

by Michele de Lucchi

An icon of Italian design from the minds of Michele De Lucchi and Giancarlo Fassina. First launched in 1987, Tolomeo is characterized by clean, minimalist lines and a robust aluminium structure. A distinctive element of the Tolomeo is its articulated arm system which allows for easy adjustment of height and tilt, while a stamped aluminum reflector in the lamp head ensures uniform light distribution. Tolomeo's timeless elegance and impeccable functionality has been recognised by numerous international awards, including the prestigious Compasso d'Oro. Tolomeo Reading Floor features a single joint with a longer lower arm.