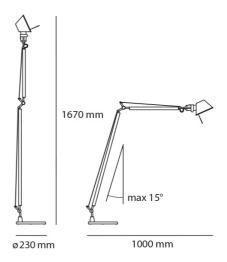

impeccable functionality has been recognised by numerous international awards, including the prestigious Compasso d'Oro. Tolomeo Reading Floor features a single joint with a longer lower arm.



| Designer                                      | Michele de Lucchi   |
|-----------------------------------------------|---------------------|
| Supplier                                      | Artemide            |
| Country                                       | Italy               |
| SKU                                           | ART PT/TOLOMEO/READ |
| Warranty                                      | 12 months           |
| Finish Options                                | Aluminium, Black    |
| Version Options E27, LED - 2700K, LED - 3000K |                     |

## **Product Dimensions**