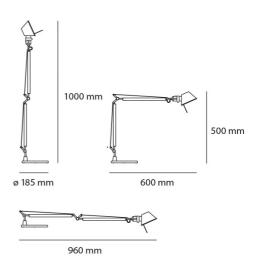

has been recognised by numerous international awards, including the prestigious Compasso d'Oro. Tolomeo Midi maintains the compact dimensions of the diffuser of the Tolomeo Micro, increasing the power and extending the size of the structure and arms, thus allowing its use on work tables and desks.



| Designer                                 | Michele de Lucchi   |
|------------------------------------------|---------------------|
| Supplier                                 | Artemide            |
| Country                                  | Italy               |
| SKU                                      | ART LT/TOLOMEO/MIDI |
| Warranty                                 | 12 months           |
| Version Options LED - 2700K, LED - 3000K |                     |

## **Product Dimensions**