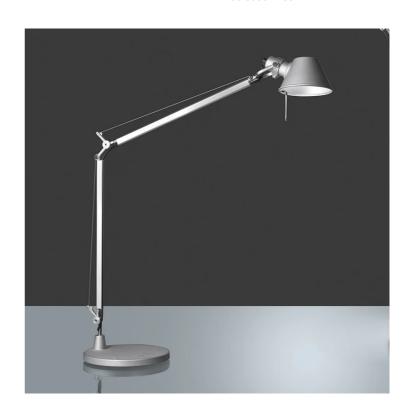

## Tolomeo Midi Table Lamp

by Michele de Lucchi

An icon of Italian design from the minds of Michele De Lucchi and Giancarlo Fassina. First launched in 1987, Tolomeo is characterized by clean, minimalist lines and a robust aluminium structure. A distinctive element of the Tolomeo is its articulated arm system which allows for easy adjustment of height and tilt, while a stamped aluminum reflector in the lamp head ensures uniform light distribution. Tolomeo's timeless elegance and impeccable functionality has been recognised by numerous international awards, including the prestigious Compasso d'Oro. Tolomeo Midi maintains the compact dimensions of the diffuser of the Tolomeo Micro, increasing the power and extending the size of the structure and arms, thus allowing its use on work tables and desks.