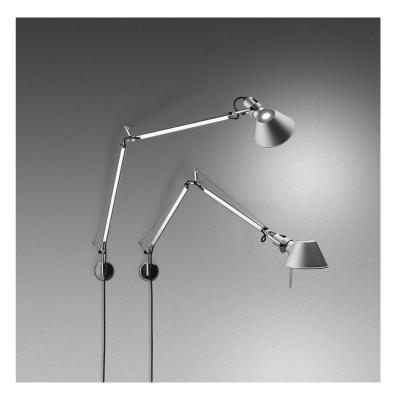

## Tolomeo Wall Lamp

by Michele de Lucchi

An icon of Italian design from the minds of Michele De Lucchi and Giancarlo Fassina. First launched in 1987, Tolomeo is characterized by clean, minimalist lines and a robust aluminium structure. A distinctive element of the Tolomeo is its articulated arm system which allows for easy adjustment of height and tilt, while a stamped aluminum reflector in the lamp head ensures uniform light distribution. Tolomeo's timeless elegance and impeccable functionality has been recognised by numerous international awards, including the prestigious Compasso d'Oro. Made in Italy by Artemide.