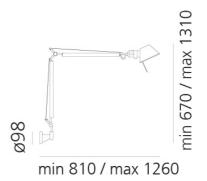

**Product Dimensions** 

| Designer                                      | Michele de Lucchi       |
|-----------------------------------------------|-------------------------|
| Supplier                                      | Artemide                |
| Country                                       | Italy                   |
| SKU                                           | ART A/TOLOMEO           |
| Warranty                                      | 12 months               |
| Finish Options                                | Aluminium, Black, White |
| Version Options E27, LED - 2700K, LED - 3000K |                         |