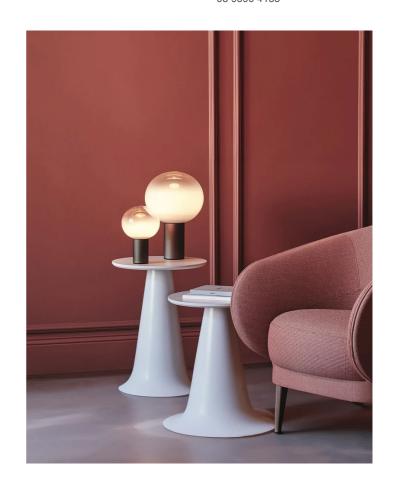

## Laguna Table Lamp

by Matteo Thun & Partners

Designed by Matteo Thun and Antonio Rodriguez, the Laguna Table Lamp brings a sense of quiet elegance to any interior. Inspired by the soft light and misty atmosphere of the Venetian lagoon, its hand-blown glass diffuser rests atop a cylindrical metal base, casting a gentle glow across surfaces while illuminating the room with warmth. Available in three sizes and finished in satin brass or satin bronze. Its harmonious curves and softly diffused light make it a timeless addition to any spacewhere craftsmanship, atmosphere, and design meet.