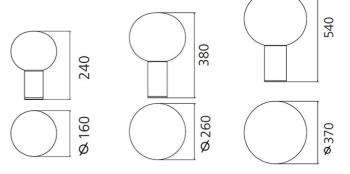

## Product Dimensions

| Designer       | Matteo Thun & Partners    |
|----------------|---------------------------|
| Supplier       | Artemide                  |
| Country        | Italy                     |
| SKU            | ART LT/LAGUNA             |
| Warranty       | 12 months                 |
| Finish Options | Satin Brass, Satin Bronze |
| Size Options   | 16, 26, 37                |
|                |                           |