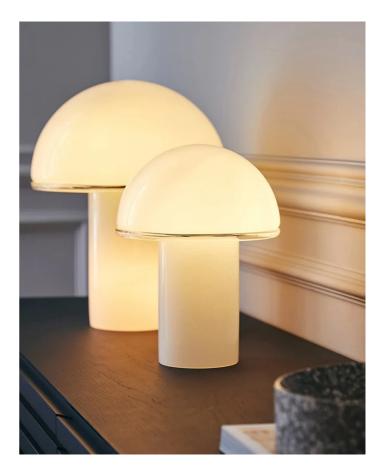

## by Luciano Vistosi

Designed by Luciano Vistosi in 1978, the Onfale Table Lamp is a timeless piece that blends sculptural form with refined craftsmanship. Inspired by the natural shape of a mushroom, its softly rounded silhouette is crafted from opaline blown glass, finished with a delicate transparent crystal edge that highlights the purity of its design. Available in three sizes, Onfale Large and Medium feature a second internal light source, allowing for beautifully even illumination and flexible lighting effects. A true icon of Italian design, Onfale brings warmth and elegance to both classic and contemporary interiors.