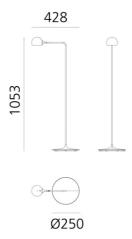

3013 info@studioitalia.com.au 03 9690 4155

## Ixa Reading Lamp

by Foster + Partners

Inspired by the graceful movement of Alexander Calder's sculptures, the Ixa Reading Floor Lamp brings balance, flexibility, and refined simplicity into everyday spaces.

Designed by Artemide in collaboration with Foster + Partners, Ixa features an adjustable spherical head attached via magnetic contact, allowing you to shape the light to suit your needs. Crafted from sustainable materials and finished in expressive colours-yellow, blue, anthracite, white, and red-Ixa is both sculptural and functional. Made in Italy.



| READ                        |
|-----------------------------|
| al / 3yr residential        |
| ue, Red, White/Grey, Yellow |
|                             |

## **Product Dimensions**