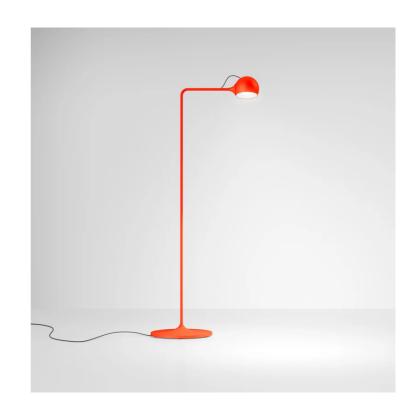

## Ixa Reading Lamp

by Foster + Partners

Inspired by the graceful movement of Alexander Calder's sculptures, the Ixa Reading Floor Lamp brings balance, flexibility, and refined simplicity into everyday spaces.

Designed by Artemide in collaboration with Foster + Partners, Ixa features an adjustable spherical head attached via magnetic contact, allowing you to shape the light to suit your needs. Crafted from sustainable materials and finished in expressive colours-yellow, blue, anthracite, white, and red-Ixa is both sculptural and functional. Made in Italy.