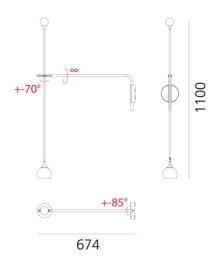

, blue, anthracite, white, and red-Ixa is both sculptural and functional. Made in Italy.



| Designer                             | Foster + Partners                         |
|--------------------------------------|-------------------------------------------|
| Supplier                             | Artemide                                  |
| Country                              | Italy                                     |
| SKU                                  | ART A/IXA/ARM                             |
| Warranty                             | 2yr commercial / 3yr residential          |
| Finish Options                       | Anthracite, Blue, Red, White/Grey, Yellow |
| Version Options Hardwired, Wall Plug |                                           |

## **Product Dimensions**