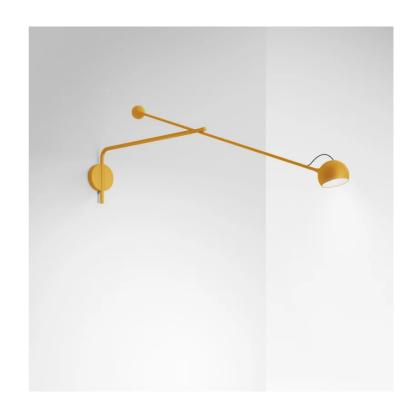

## Ixa Arm Wall Light

by Foster + Partners

Inspired by the graceful movement of Alexander Calder's sculptures, the Ixa Arm Wall Light brings balance, flexibility, and refined simplicity into everyday spaces. Designed by Artemide in collaboration with Foster + Partners, Ixa features an adjustable arm and spherical head attached via magnetic contact, allowing you to shape the light to suit your needs. Available in hardwired or wall plug options, it offers versatile installation for a range of interiors. Crafted from sustainable materials and finished in expressive colours-yellow, blue, anthracite, white, and red-Ixa is both sculptural and functional. Made in Italy.