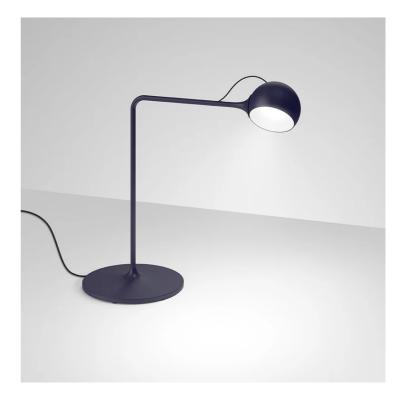

## Ixa Table Lamp

by Foster + Partners

Inspired by the graceful movement of Alexander Calder's sculptures, the Ixa Table Lamp brings balance, flexibility, and refined simplicity into everyday spaces. Designed by Artemide in collaboration with Foster + Partners, this version features an adjustable spherical head attached via magnetic contact, allowing you to shape the light to suit your needs. Crafted from sustainable materials and finished in expressive coloursyellow, blue, anthracite, white, and red-Ixa is both sculptural and functional. Made in Italy.