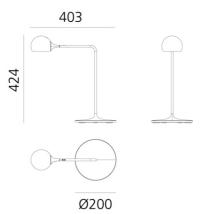

**Product Dimensions** 

| Designer       | Foster + Partners                         |  |
|----------------|-------------------------------------------|--|
| Supplier       | Artemide                                  |  |
| Country        | Italy                                     |  |
| SKU            | ART LT/IXA                                |  |
| Warranty       | 2yr commercial / 3yr residential          |  |
| Finish Options | Anthracite, Blue, Red, White/Grey, Yellow |  |