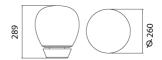

| Designer     | Carlotta de Bevilacqua           |
|--------------|----------------------------------|
| Supplier     | Artemide                         |
| Country      | Italy                            |
| SKU          | ART LT/EMPATIA                   |
| Warranty     | 2yr commercial / 3yr residential |
| Size Options | 16, 26, 36                       |

## **Product Dimensions**