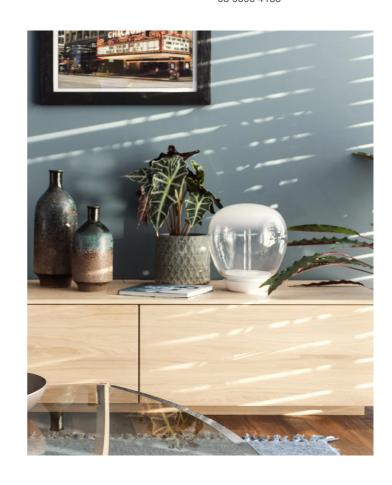

## **Empatia Table Lamp**

by Carlotta de Bevilacqua

Inspired by the timeless art of Venetian glass-blowing, Empatia table lamp is the result of a close collaboration between Artemide and master glass artisans. Each piece is individually crafted, celebrating the delicate balance between transparency and opacity to create a soft, glare-free glow. The glass diffuser is paired with a high-performance LED, designed separately to enhance thermal efficiency and light quality. A transparent light guide channels illumination seamlessly into the hand-blown glass, creating a luminous effect that beautifully enhances a space. Available in three sizes. Designed by Carlotta de Bevilacqua and Paola di Arianello and made in Italy.