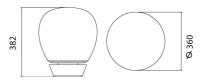

| Designer     | Carlotta de Bevilacqua           |
|--------------|----------------------------------|
| Supplier     | Artemide                         |
| Country      | Italy                            |
| SKU          | ART LT/EMPATIA                   |
| Warranty     | 2yr commercial / 3yr residential |
| Size Options | 16, 26, 36                       |

## **Product Dimensions**