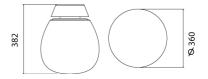

ired with a high-performance LED, designed separately to enhance thermal efficiency and light quality. A transparent light guide channels illumination seamlessly into the hand-blown glass, creating a luminous effect that beautifully enhances a space. Available in three sizes and can be installed on wall or ceiling surfaces. Designed by Carlotta de Bevilacqua and Paola di Arianello and made in Italy.



| Designer     | Carlotta de Bevilacqua           |
|--------------|----------------------------------|
| Supplier     | Artemide                         |
| Country      | Italy                            |
| SKU          | ART PL/EMPATIA                   |
| Warranty     | 2yr commercial / 3yr residential |
| Size Options | 16, 26, 36                       |

**Product Dimensions**