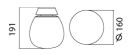

s paired with a high-performance LED, designed separately to enhance thermal efficiency and light quality. A transparent light guide channels illumination seamlessly into the hand-blown glass, creating a luminous effect that beautifully enhances a space. Available in three sizes and can be installed on wall or ceiling surfaces. Designed by Carlotta de Bevilacqua and Paola di Arianello and made in Italy.



| Designer     | Carlotta de Bevilacqua           |
|--------------|----------------------------------|
| Supplier     | Artemide                         |
| Country      | Italy                            |
| SKU          | ART PL/EMPATIA                   |
| Warranty     | 2yr commercial / 3yr residential |
| Size Options | 16, 26, 36                       |

**Product Dimensions**