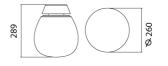

paired with a high-performance LED, designed separately to enhance thermal efficiency and light quality. A transparent light guide channels illumination seamlessly into the hand-blown glass, creating a luminous effect that beautifully enhances a space. Available in three sizes and can be installed on wall or ceiling surfaces. Designed by Carlotta de Bevilacqua and Paola di Arianello and made in Italy.



| Designer     | Carlotta de Bevilacqua           |
|--------------|----------------------------------|
| Supplier     | Artemide                         |
| Country      | Italy                            |
| SKU          | ART PL/EMPATIA                   |
| Warranty     | 2yr commercial / 3yr residential |
| Size Options | 16, 26, 36                       |

**Product Dimensions**