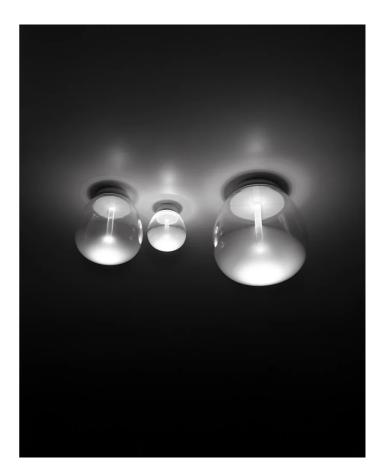

## **Empatia Ceiling Wall Light**

by Carlotta de Bevilacqua

Inspired by the timeless art of Venetian glass-blowing, Empatia wall light is the result of a close collaboration between Artemide and master glass artisans. Each piece is individually crafted, celebrating the delicate balance between transparency and opacity to create a soft, glare-free glow. The glass diffuser is paired with a high-performance LED, designed separately to enhance thermal efficiency and light quality. A transparent light guide channels illumination seamlessly into the hand-blown glass, creating a luminous effect that beautifully enhances a space. Available in three sizes and can be installed on wall or ceiling surfaces. Designed by Carlotta de Bevilacqua and Paola di Arianello and made in Italy.