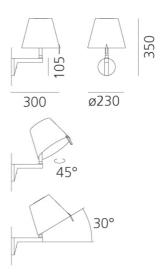

ee positions—direct, angled, or indirect light—offering adaptable illumination. Constructed with a painted zamak base and aluminium stem. Available with an integrated switch on the arm or without in bronze or grey finish options. Made in Italy.



| Designer                                  | Adrien Gardere    |
|-------------------------------------------|-------------------|
| Supplier                                  | Artemide          |
| Country                                   | Italy             |
| SKU                                       | ART A/MELAMPO     |
| Warranty                                  | 12 months         |
| Finish Options                            | Bronze Ecru, Grey |
| Version Options Standard, With arm switch |                   |

## Product Dimensions