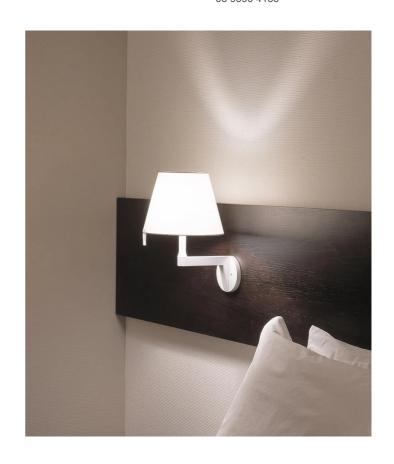

## Melampo Wall Lamp

by Adrien Gardere

Designed by Adrien Gardere, the Melampo Wall Lamp combines classic form with functional flexibility. The shade adjusts to three positions—direct, angled, or indirect light—offering adaptable illumination. Constructed with a painted zamak base and aluminium stem. Available with an integrated switch on the arm or without in bronze or grey finish options. Made in Italy.