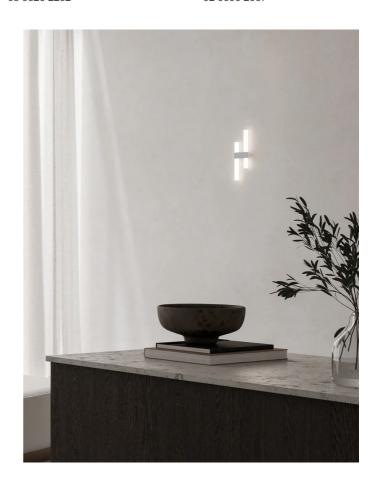

## Paralela 1 Wall Light

by Nahtrang Studio

Paralela is a modular lighting system created by Nahtrang Studio from Spain. The aim was to turn light into a tangible decorative element. This led to the design of borosilicate glass cylinders connected by Nylon PA12 connectors. These cylinders use gravity to stay in place and create a neat arrangement that interacts visually with light, forming a beautiful display. This version of the Paralela combines two LED elements and a connector to create a single wall light. Available in white or grey finish.