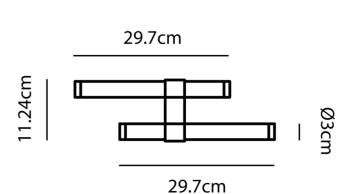

led to the design of borosilicate glass cylinders connected by Nylon PA12 connectors. These cylinders use gravity to stay in place and create a neat arrangement that interacts visually with light, forming a beautiful display. This version of the Paralela combines two LED elements and a connector to create a single wall light. Available in white or grey finish.



| Designer       | Nahtrang Studio                  |
|----------------|----------------------------------|
| Supplier       | Axo Light                        |
| Country        | Italy                            |
| SKU            | AX A/PARALELA/1                  |
| Warranty       | 2yr commercial / 3yr residential |
| Finish Options | Grey, White                      |
|                |                                  |



**Product Dimensions**