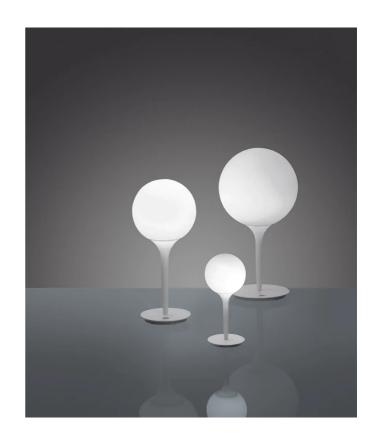

## Castore Table Lamp

by Michele de Lucchi

Designed by Michele De Lucchi and Huub Ubbens for Artemide, the Castore Table Lamp brings sculptural elegance and soft, ambient light to interior spaces. Each version features a handblown glass diffuser and a luminous thermoplastic stem that gently transitions from base to shade, creating a calm, balanced form. Available in three sizes, the collection offers flexibility across residential, hospitality, and commercial settings. The smaller Table 14 includes a simple on/off switch on the cord, while the larger models feature integrated dimmers for adjustable brightness. Crafted in Italy, the Castore Table Lamp is ideal for creating warm, tranquil atmospheres with a refined, minimalist aesthetic.