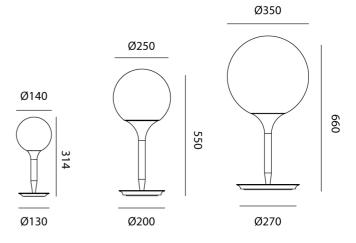

lass diffuser and a luminous thermoplastic stem that gently transitions from base to shade, creating a calm, balanced form. Available in three sizes, the collection offers flexibility across residential, hospitality, and commercial settings. The smaller Table 14 includes a simple on/off switch on the cord, while the larger models feature integrated dimmers for adjustable brightness. Crafted in Italy, the Castore Table Lamp is ideal for creating warm, tranquil atmospheres with a refined, minimalist aesthetic.



| Designer     | Michele de Lucchi |
|--------------|-------------------|
| Supplier     | Artemide          |
| Country      | Italy             |
| SKU          | ART LT/CASTORE    |
| Warranty     | 12 months         |
| Size Options | 14, 25, 35        |

## Product Dimensions