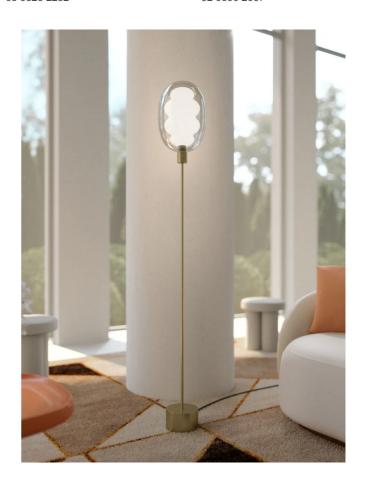

## Dalma Floor Lamp

by Marcantonio Raimondi Malerba

Dalma, a new lighting design by Marcantonio for Cangini & Tucci, merges technology with aesthetic exploration. Its wave-like shapes evoke natural phenomena, creating an abstract, luminous presence. The design features a glass exterior enclosing a curvaceous core, with the dimmable LED source exuding a warm, dynamic essence. Dalma floor lamp is available in two sizes in a variety of finish combinations. Made in Italy.