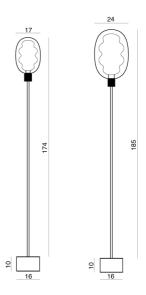

|
|-------------------------|-----------------------------------------------------------------|
| Supplier                | Cangini & Tucci                                                 |
| Country                 | Italy                                                           |
| SKU                     | CT PT/DALMA/STAND                                               |
| Warranty                | 2yr commercial / 3yr residential                                |
| Size Options            | GIG, Small                                                      |
| Metal Finish<br>Options | Black Carbon, Champagne, French Gold                            |
| Glass Finish<br>Options | Amber, Green, Pink, Ruby, Sky Blue, Smoke, Tobacco, Transparent |

## **Product Dimensions**