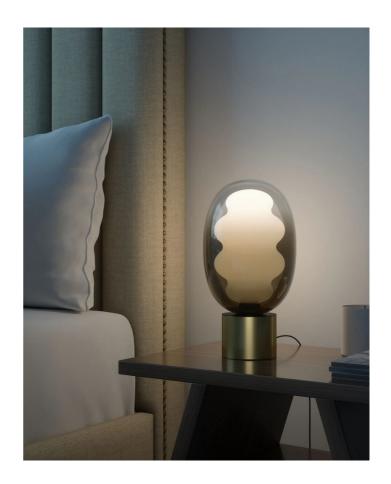

## Dalma Table Lamp

by Marcantonio Raimondi Malerba

Dalma, a new lighting design by Marcantonio for Cangini & Tucci, merges technology with aesthetic exploration. Its wave-like shapes evoke natural phenomena, creating an abstract, luminous presence. The design features a glass exterior enclosing a curvaceous core, with the dimmable LED source exuding a warm, dynamic essence. Dalma table lamp is available in two sizes in a variety of finish combinations. Made in Italy.