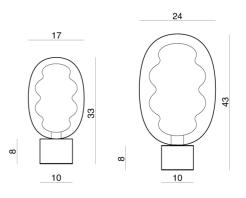

## **Product Dimensions**

| Designer                | Marcantonio Raimondi Malerba                                    |
|-------------------------|-----------------------------------------------------------------|
| Supplier                | Cangini & Tucci                                                 |
| Country                 | Italy                                                           |
| SKU                     | CT LT/DALMA                                                     |
| Warranty                | 2yr commercial / 3yr residential                                |
| Size Options            | GIG, Small                                                      |
| Metal Finish<br>Options | Black Carbon, Champagne, French Gold                            |
| Glass Finish<br>Options | Amber, Green, Pink, Ruby, Sky Blue, Smoke, Tobacco, Transparent |