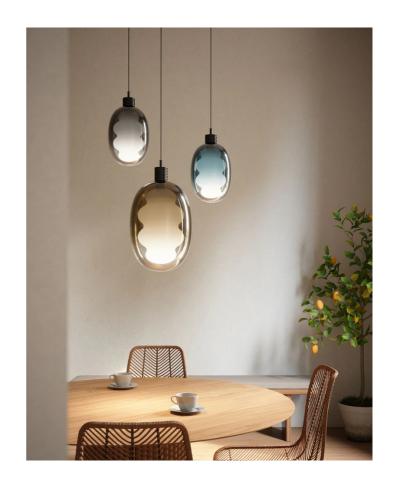

# Dalma Pendant

by Marcantonio Raimondi Malerba

Dalma, a new lighting design by Marcantonio for Cangini & Tucci, merges technology with aesthetic exploration. Its wave-like shapes evoke natural phenomena, creating an abstract, luminous presence. The design features a glass exterior enclosing a curvaceous core, with the dimmable LED source exuding a warm, dynamic essence. Dalma pendant is available in two sizes in a variety of finish combinations. Made in Italy.