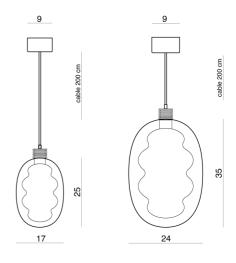

ant

by Marcantonio Raimondi Malerba

Dalma, a new lighting design by Marcantonio for Cangini & Tucci, merges technology with aesthetic exploration. Its wave-like shapes evoke natural phenomena, creating an abstract, luminous presence. The design features a glass exterior enclosing a curvaceous core, with the dimmable LED source exuding a warm, dynamic essence. Dalma pendant is available in two sizes in a variety of finish combinations. Made in Italy.



### Designer Marcantonio Raimondi Malerba Supplier Cangini & Tucci Country Italy SKU CT S/DALMA Warranty 2yr commercial / 3yr residential **Size Options** GIG, Small Metal Finish Black Carbon, Champagne, French Gold Options **Glass Finish** Amber, Green, Pink, Ruby, Sky Blue, Smoke, **Options** Tobacco, Transparent

## Product Dimensions