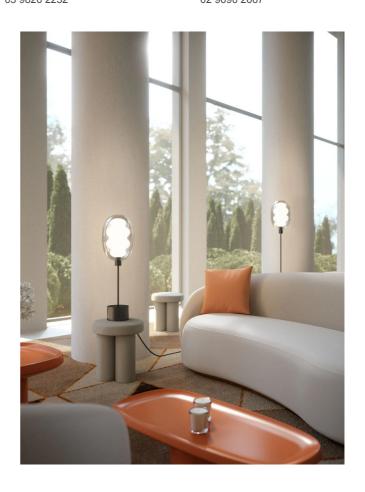

# Dalma Stand Table Lamp

by Marcantonio Raimondi Malerba

Dalma, a new lighting design by Marcantonio for Cangini & Tucci, merges technology with aesthetic exploration. Its wave-like shapes evoke natural phenomena, creating an abstract, luminous presence. The design features a glass exterior enclosing a curvaceous core, with the dimmable LED source exuding a warm, dynamic essence. Dalma table lamp is available in a variety of finish combinations. Made in Italy.