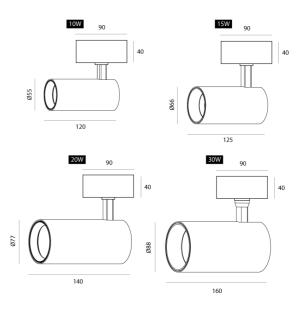

| Designer        | Arcolight                                                         |
|-----------------|-------------------------------------------------------------------|
| Supplier        | Studio Italia                                                     |
| Country         | China                                                             |
| SKU             | ARCO ROGUE/SM                                                     |
| Warranty        | 2yr commercial / 3yr residential                                  |
| Size Options    | 10W, 15W, 20W, 30W                                                |
| Finish Options  | Black, Black/White Trim, White, White/Black Trim                  |
| Version Options | 15 Degree Lens, 24 Degree Lens, 36 Degree Lens,<br>50 Degree Lens |

Product Dimensions