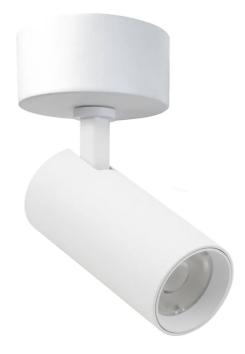

## **Rogue Spot Light**

by Arcolight

The Arcolight Rogue Spot Light is a versatile solution designed for both commercial and residential spaces. Surface mounted and offered in four sizes and four beam angles ensuring adaptability to various applications. Available in textured black or white finish with matte black or matte white trim. The Rogue Spot Light is a key feature of the Arcolight collection, showcasing premium architectural lighting curated by Studio Italia.