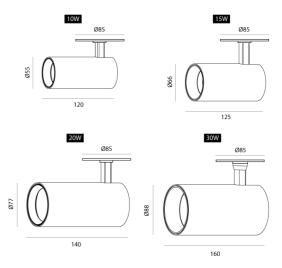

| Designer        | Arcolight                                                      |
|-----------------|----------------------------------------------------------------|
| Supplier        | Studio Italia                                                  |
| Country         | China                                                          |
| SKU             | ARCO ROGUE/REC                                                 |
| Warranty        | 2yr commercial / 3yr residential                               |
| Size Options    | 10W, 15W, 20W, 30W                                             |
| Finish Options  | Black, Black/White Trim, White, White/Black Trim               |
| Version Options | 15 Degree Lens, 24 Degree Lens, 36 Degree Lens, 50 Degree Lens |

## **Product Dimensions**

Cut Out: Ø60-75mm