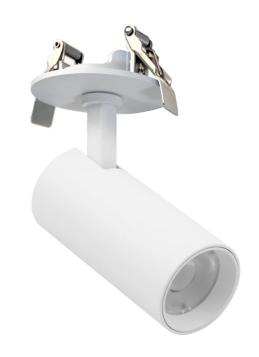

## Rogue Recessed Spot Light

by Arcolight

The Arcolight Rogue Recessed Spot Light is a versatile solution designed for both commercial and residential spaces. Offered in four sizes and four beam angles ensuring adaptability to various applications. Available in textured black or white finish with matte black or matte white trim. This recessed version includes 3 pin flex and plug. The Rogue Spot Light is a key feature of the Arcolight collection, showcasing premium architectural lighting curated by Studio Italia.