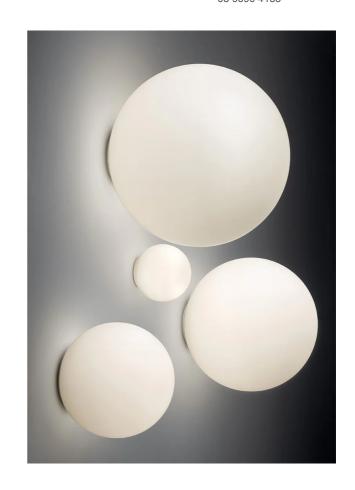

## Dioscuri Ceiling/Wall Lamp

by Michele de Lucchi

A timeless Artemide design by Michele De Lucchi, Dioscuri blends minimalist elegance with heavenly light diffusion. Its hand-blown, acid-etched white glass sphere sits on a discreet resin base, casting soft, uniform illumination. The versatile design allows creative clustering, adapting to residential, hospitality, or commercial spaces. The iconic spherical shape ensures both aesthetic purity and functional light distribution. Dioscuri is available in table lamp and wall/ceiling versions. Made in Italy by Artemide.