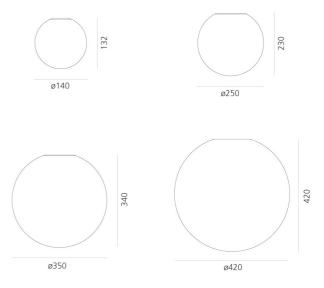

## **Product Dimensions**

| Designer     | Michele de Lucchi     |
|--------------|-----------------------|
| Supplier     | Artemide              |
| Country      | Italy                 |
| SKU          | ART PL/DIOSCURI       |
| Warranty     | 12 months             |
| Size Options | 14, 25, 35, 42, White |