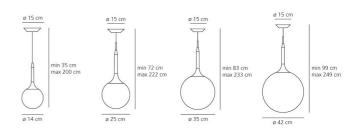

## **Product Dimensions**

| Designer     | Michele de Lucchi     |
|--------------|-----------------------|
| Supplier     | Artemide              |
| Country      | Italy                 |
| SKU          | ART S/CASTORE         |
| Warranty     | 12 months             |
| Size Options | 14, 25, 35, 42, White |