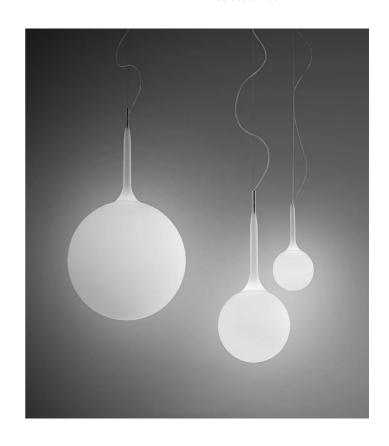

## Castore Pendant

by Michele de Lucchi

Castore features a hand-blown white glass spherical diffuser with a removable luminous stem that creates a gentle transition from focused to ambient light. Crafted with zamac base, thermoplastic resin stem, and opal glass, it emits a soft, warm glow ideal for creating tranquil atmospheres in residential, hospitality or commercial spaces. Available in 4 sizes. Made in Italy by Artemide.