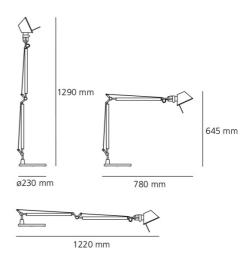

and impeccable functionality has been recognised by numerous international awards, including the prestigious Compasso d'Oro. Made in Italy by Artemide.



| Designer                                       | Michele de Lucchi       |
|------------------------------------------------|-------------------------|
| Supplier                                       | Artemide                |
| Country                                        | Italy                   |
| SKU                                            | ART LT/TOLOMEO          |
| Warranty                                       | 12 months               |
| Finish Options                                 | Aluminium, Black, White |
| Version Options E27, LED - 2700K, LED - 3000K, |                         |

## **Product Dimensions**