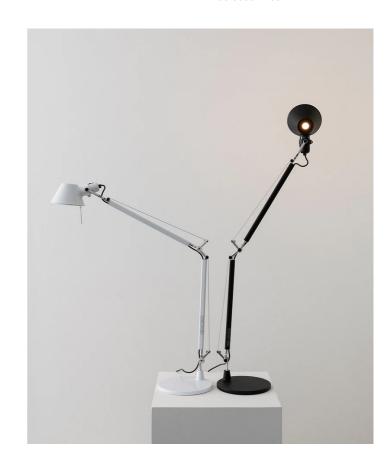

## Tolomeo Table Lamp

by Michele de Lucchi

An icon of Italian design from the minds of Michele De Lucchi and Giancarlo Fassina. First launched in 1987, Tolomeo is characterized by clean, minimalist lines and a robust aluminium structure. A distinctive element of the Tolomeo is its articulated arm system which allows for easy adjustment of height and tilt, while a stamped aluminum reflector in the lamp head ensures uniform light distribution. Tolomeo's timeless elegance and impeccable functionality has been recognised by numerous international awards, including the prestigious Compasso d'Oro. Made in Italy by Artemide.