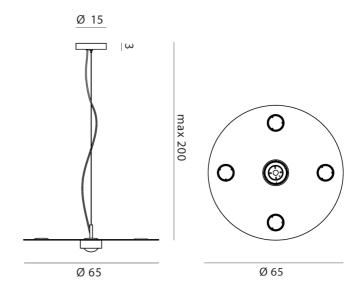

# mondoluce

### Melbourne

272 Toorak Rd, South Yarra VIC 3141 melbourne@mondoluce.com 03 9826 2232

# Sydney

439 Crown St, Surry Hills NSW 2010 sydney@mondoluce.com 02 9690 2667

# Collide Pendant

by Paolo Dell'Elce

The Collide Pendant emits light via an LED module housed within the central disc. Made entirely of aluminium, Collide features a minimalist design ideal for contemporary aesthetics. Available in standard white or in natural, satin, or metal finishes.



# Designer Paolo Dell'Elce Supplier Rotaliana Country Italy SKU RO S/COLLIDE Warranty 2yr commercial / 3yr residential Finish Options Antique Brass, Black, Bronze, Champagne, Coffee, Copper Delabre, Dark Bronze, Dove Grey, Gold, Gold Delabre, Graphite, Pelter Delabre, Rope, Sand, Silver, White

## **Product Dimensions**