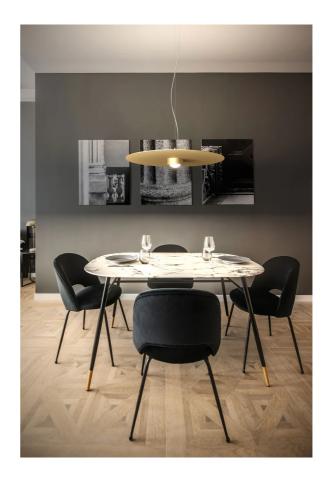

# Collide Pendant

by Paolo Dell'Elce

The Collide Pendant emits light via an LED module housed within the central disc. Made entirely of aluminium, Collide features a minimalist design ideal for contemporary aesthetics. Available in standard white or in natural, satin, or metal finishes.