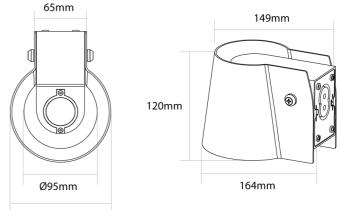

Product Dimensions

Ø125mm

| Supplier | Studio Italia                    |
|----------|----------------------------------|
| Country  | China                            |
| SKU      | SI A/SLIDE/CONE                  |
| Warranty | 2yr commercial / 3yr residential |