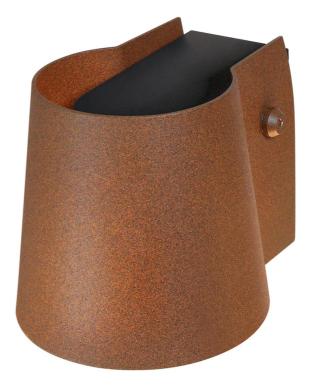

## Slide Cone Exterior Wall Light

by

Slide Cone is a minimalist contemporary wall light rated IP65 for exterior applications. Available in single LED downlight (Fixed 1) or double up and down light (Fixed 2) version with rust shade cover. Bulk quantities available for large-scale projects.