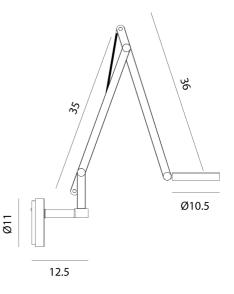

## String W2 Mini Wall Light (TW)

by Dante Donegani and Giovanni Lauda

The String W2 Mini Wall Light by Rotaliana realises modern design in a highly functional form. The adjustable head, made of moulded plastic, is easy to handle thanks to its ring shape. Two adjustable arms in extruded aluminium are balanced by an elastic cable, sheathed in synthetic-coloured fabric. A touchsensitive tuneable-white switch within the lamp's head adjusts the LED light's luminosity and colour temperature (2500K to 4000K). Available in various contemporary finishes with three cable colour options. Made in Italy.

**Product Dimensions** 

| Designer                | Dante Donegani and Giovanni Lauda                                    |
|-------------------------|----------------------------------------------------------------------|
| Supplier                | Rotaliana                                                            |
| Country                 | Italy                                                                |
| SKU                     | RO A/STRING/W2/MINI/TW                                               |
| Warranty                | 2yr commercial / 3yr residential                                     |
| Finish Options          | Black, Bronze, Champagne, Dark Bronze, Gold, Graphite, Silver, White |
| Cable Colour<br>Options | Black, Orange, Silver                                                |
|                         |                                                                      |