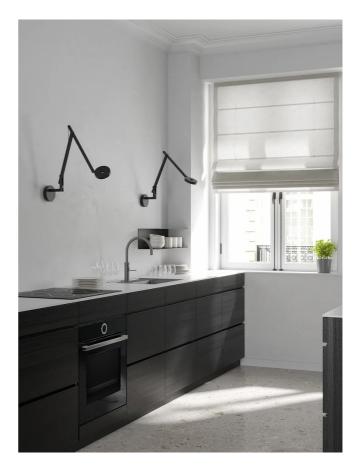

## String W2 Mini Wall Light (TW)

by Dante Donegani and Giovanni Lauda

The String W2 Mini Wall Light by Rotaliana realises modern design in a highly functional form. The adjustable head, made of moulded plastic, is easy to handle thanks to its ring shape. Two adjustable arms in extruded aluminium are balanced by an elastic cable, sheathed in synthetic-coloured fabric. A touchsensitive tuneable-white switch within the lamp's head adjusts the LED light's luminosity and colour temperature (2500K to 4000K). Available in various contemporary finishes with three cable colour options. Made in Italy.