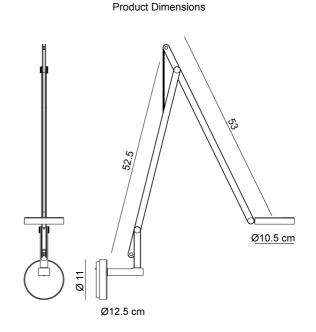

## String W2 Wall Light (TW)

by Dante Donegani and Giovanni Lauda

The String W2 Wall Light by Rotaliana realises modern design in a highly functional form. The adjustable head, made of moulded plastic, is easy to handle thanks to its ring shape. Two adjustable arms in extruded aluminium are balanced by an elastic cable, sheathed in synthetic-coloured fabric. A touch-sensitive tuneable-white switch within the lamp's head adjusts the LED light's luminosity and colour temperature (2500K to 4000K). Available in various contemporary finishes with three cable colour options. Made in Italy.