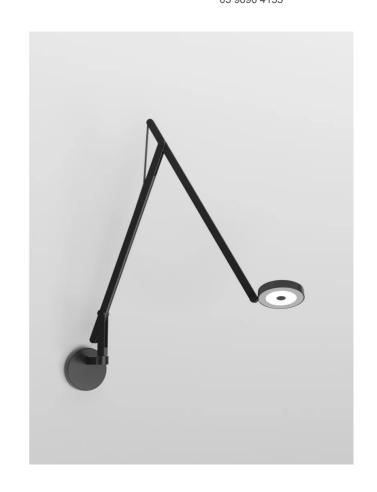

## String W2 Wall Light (TW)

by Dante Donegani and Giovanni Lauda

The String W2 Wall Light by Rotaliana realises modern design in a highly functional form. The adjustable head, made of moulded plastic, is easy to handle thanks to its ring shape. Two adjustable arms in extruded aluminium are balanced by an elastic cable, sheathed in synthetic-coloured fabric. A touch-sensitive tuneable-white switch within the lamp's head adjusts the LED light's luminosity and colour temperature (2500K to 4000K). Available in various contemporary finishes with three cable colour options. Made in Italy.