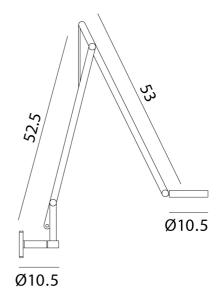

| Dante Donegani and Giovanni Lauda                                    |
|-------------------------|----------------------------------------------------------------------|
| Supplier                | Rotaliana                                                            |
| Country                 | Italy                                                                |
| SKU                     | RO A/STRING/W1/TW                                                    |
| Warranty                | 2yr commercial / 3yr residential                                     |
| Finish Options          | Black, Bronze, Champagne, Dark Bronze, Gold, Graphite, Silver, White |
| Cable Colour<br>Options | Black, Orange, Silver                                                |

## **Product Dimensions**