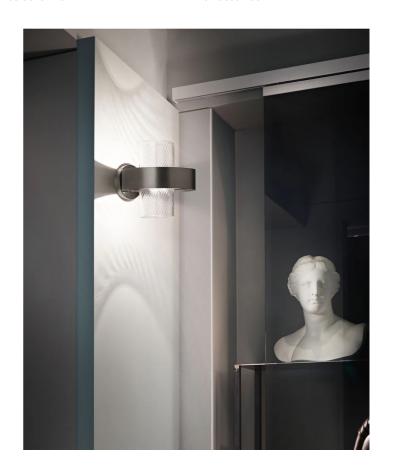

## Armonia Ring Wall Light

by Francesco Lucchese

Designed by Francesco Lucchese, the Armonia collection is inspired by history, blending functionality and emotion. Armonia combines modern design with classic glass working techniques like "balloton" and straight or twisted "rigadin." Available in a rage of colors and textures, Armonia creates a warm, enveloping light.