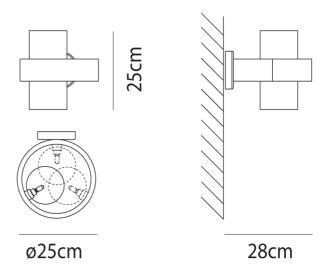

like "balloton" and straight or twisted "rigadin." Available in a rage of colors and textures, Armonia creates a warm, enveloping light.



| Francesco Lucchese                                                 |
|--------------------------------------------------------------------|
| Vistosi                                                            |
| Italy                                                              |
| VI A/ARMONIA/RING                                                  |
| 12 months                                                          |
| Amber, Crystal, Smoke                                              |
| Black Matte Nickel / Matte Copper, Matte Black Nickel / Matte Gold |
|                                                                    |

Product Dimensions