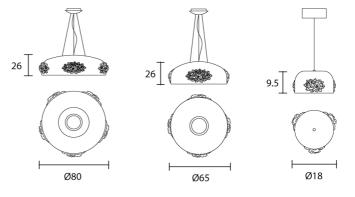

# Designer Masiero Lab Supplier Masiero Country Italy SKU MAS S/DAME Warranty 2yr commercial / 3yr residential Finish Options Gold Leaf, Matt White Size Options S18, S65, S80

### Product Dimensions