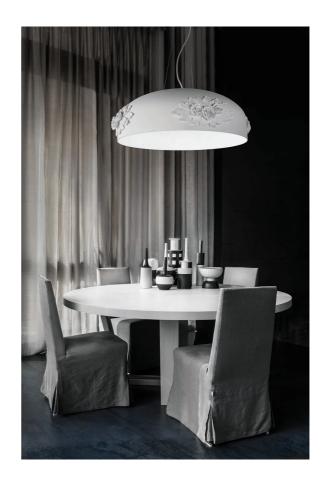

## **Dame Pendant**

by Masiero Lab

Dame pendant combines a simple form with meticulous attention to detail. Inspired by the Belle Epoque when femininity and flowers were the symbols par excellence, Dame illuminates with elegant delicacy. Composed of an aluminium dome decorated with ceramic roses and an ornate crystal diffuser, Dame adorns a room like a delicate necklace. Available in gold or white finish.