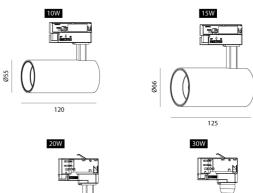

| Designer        | Arcongrit                                                                                                                                                                                                                       |
|-----------------|---------------------------------------------------------------------------------------------------------------------------------------------------------------------------------------------------------------------------------|
| Supplier        | Studio Italia                                                                                                                                                                                                                   |
| Country         | China                                                                                                                                                                                                                           |
| SKU             | ARCO ROGUE                                                                                                                                                                                                                      |
| Warranty        | 2yr commercial / 3yr residential                                                                                                                                                                                                |
| Size Options    | 10W, 15W, 20W, 30W                                                                                                                                                                                                              |
| Finish Options  | Black, White                                                                                                                                                                                                                    |
| Version Options | 3-Circuit with 15D Lens, 3-Circuit with 24D Lens, 3-<br>Circuit with 36D Lens, 3-Circuit with 50D Lens, Single<br>Circuit with 15D Lens, Single Circuit with 24D Lens,<br>Single Circuit with 36D Lens, Single Circuit with 50D |