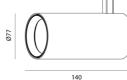

|
| Size Options    | 10W, 15W, 20W, 30W                                                                                                                                                                                                              |
| Finish Options  | Black, White                                                                                                                                                                                                                    |
| Version Options | 3-Circuit with 15D Lens, 3-Circuit with 24D Lens, 3-<br>Circuit with 36D Lens, 3-Circuit with 50D Lens, Single<br>Circuit with 15D Lens, Single Circuit with 24D Lens,<br>Single Circuit with 36D Lens, Single Circuit with 50D |

**Product Dimensions** 



Ø88



160

## Trade Warehouse

12 Thomas St, Yarraville VIC 3013 info@studioitalia.com.au 03 9690 4155