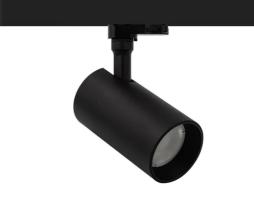

## Rogue Track Light

by Arcolight

Designer

Arcolight

Lens

The Arcolight Rogue Track Light is a versatile solution designed for both commercial and residential spaces. Offered in single or 3-circuit track options, it comes in four sizes and four beam angles, ensuring adaptability to various applications. Available standard in textured black or white finishes with matching matte trims (customisations available on request). The Rogue Track Light is a key feature of the Arcolight collection, showcasing premium architectural lighting curated by Studio Italia.