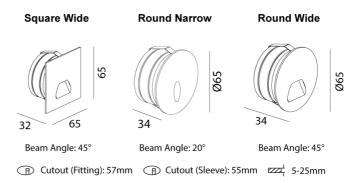

## DesignerArcolightSupplierStudio ItaliaCountryChinaSKUARCO RISEWarranty2yr commercial / 3yr residentialVersion OptionsRound Narrow, Round Wide, Square WideFinish OptionsTextured Black, Textured White

Product Dimensions