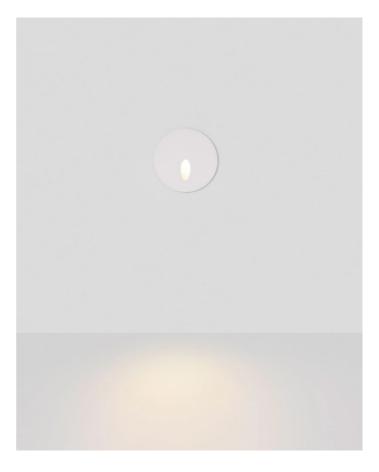

## **Rise Step Light**

by Arcolight

The Rise Step Light exemplifies bold design and technical innovation. Rated IP65 for exterior applications and equipped with a dimmable 3W LED. Minimalist contemporary design available in textured black or white finish in round and square with two facia options. Rise Step Light is part of the Arcolight collection of premium architectural lighting. Curated by Studio Italia.