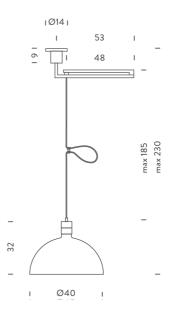

ng the integrated cable clamp. Crafted with extreme attention to quality, including hand-blown glass diffusers, the AS41Z pendant light provides generous flood beam distribution, seamlessly managing different volumes within any space. Frame available in black or chrome with white glass diffuser.



| Designer       | Franco Albini                         |
|----------------|---------------------------------------|
| Supplier       | Nemo                                  |
| Country        | Italy                                 |
| SKU            | NE S/AS41C                            |
| Warranty       | 12 months                             |
| Finish Options | Black/White Glass, Chrome/White Glass |
|                |                                       |

## **Product Dimensions**