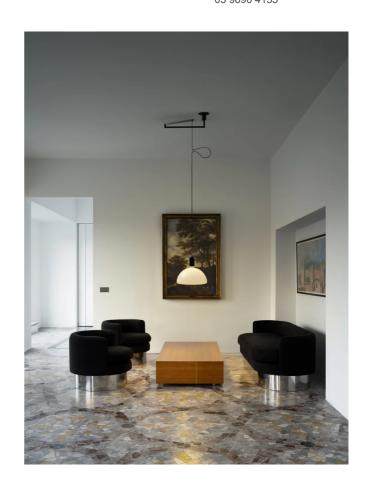

## **AS41C Pendant**

by Franco Albini

The AS41Z Pendant Light by Franco Albini is a sophisticated, adjustable lighting solution that exemplifies the rationalistic philosophy of the Milanese architect. Designed in 1969 as part of the Albini AM/AS collection, this pendant lamp features a revolving and jointed arm, allowing precise positioning of the light where needed. The height and central position can be easily adjusted using the integrated cable clamp. Crafted with extreme attention to quality, including hand-blown glass diffusers, the AS41Z pendant light provides generous flood beam distribution, seamlessly managing different volumes within any space. Frame available in black or chrome with white glass diffuser.