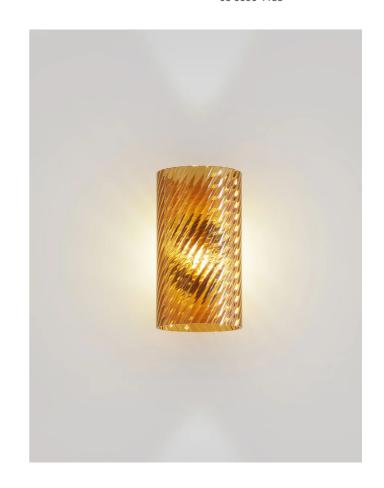

## Armonia 20cm Wall Light

by Francesco Lucchese

Designed by Francesco Lucchese, the Armonia collection is inspired by history, blending functionality and emotion. Armonia combines modern design with classic glassworking techniques. Available in a rage of colors and textures, Armonia creates a warm, enveloping light. Armonia 20cm wall light features a striped finish.

| Francesco Lucchese           |
|------------------------------|
| Vistosi                      |
| Italy                        |
| VI A/ARMONIA/20              |
| 12 months                    |
| Crystal, Dark Amber          |
| Matt Black Nickel, Matt Gold |
|                              |