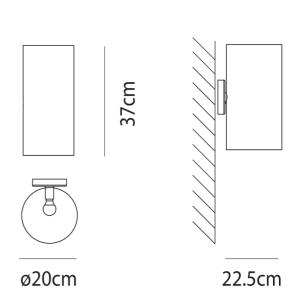

## Studio Italia

Trade Warehouse

12 Thomas St, Yarraville VIC 3013 info@studioitalia.com.au 03 9690 4155

## Armonia 20cm Wall Light

by Francesco Lucchese

Designed by Francesco Lucchese, the Armonia collection is inspired by history, blending functionality and emotion. Armonia combines modern design with classic glassworking techniques. Available in a rage of colors and textures, Armonia creates a warm, enveloping light. Armonia 20cm wall light features a striped finish.



| Francesco Lucchese           |
|------------------------------|
| Vistosi                      |
| Italy                        |
| VI A/ARMONIA/20              |
| 12 months                    |
| Crystal, Dark Amber          |
| Matt Black Nickel, Matt Gold |
|                              |



**Product Dimensions**