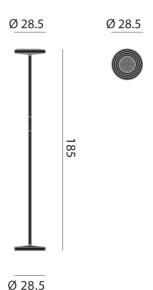

------------------------------|
| Supplier                     | Rotaliana                                                 |
| Country                      | Italy                                                     |
| SKU                          | RO PT/SOL                                                 |
| Warranty                     | 2yr commercial / 3yr residential                          |
| Body Finish<br>Options       | Black (matt), Bronze, Dark Bronze, Graphite, White (matt) |
| Grid Finish<br>Options       | Black (matt), Chrome, Gold (matt), White (matt)           |
| Version Options 2700K, 3000K |                                                           |
|                              |                                                           |

## Product Dimensions