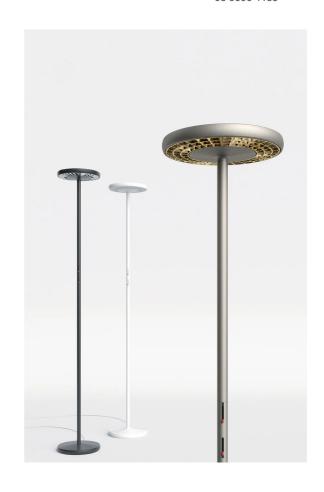

## Sol Floor Lamp

by Paolo Rizzatto

Sol floor lamp is characterised by it's luminous disk design, housing two devices optimized for light emission. With 96 LEDs directed downward and 128 LEDs directed upward, the light intensity can be independently adjusted for each direction. Special raster optics minimize glare while adorning the horizontal surfaces with a pattern of concentric squares. Concentric circle engravings aid in heat dissipation. Its simple, versatile design makes it adaptable for various applications. Available in a variety of finish options.

| Designer                     | Paolo Rizzatto                                            |
|------------------------------|-----------------------------------------------------------|
| Supplier                     | Rotaliana                                                 |
| Country                      | Italy                                                     |
| SKU                          | RO PT/SOL                                                 |
| Warranty                     | 2yr commercial / 3yr residential                          |
| Body Finish<br>Options       | Black (matt), Bronze, Dark Bronze, Graphite, White (matt) |
| Grid Finish<br>Options       | Black (matt), Chrome, Gold (matt), White (matt)           |
| Version Options 2700K, 3000K |                                                           |
|                              |                                                           |